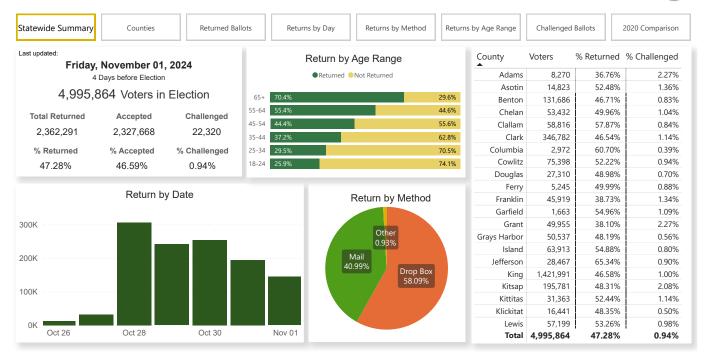

Check your ballot status at <u>VoteWA.gov</u>. If your ballot has not been received yet, you can print out a replacement ballot at <u>VoteWA.gov</u> or visit a county elections office or voting center to request one. Election Day is Tuesday, November 5 and drop boxes close at 8 p.m.

## | Meիս Ballot Return Statistics

Ballot return statistics are posted after 5 p.m. each business day, beginning two weeks prior to Election Day and continuing until the election is certified.

For a complete ballot status report, see our <u>ballot status reports page</u>. To check your own ballot status, visit <u>VoteWA.gov</u>. For questions about the data, contact elections@sos.wa.gov.

Please allow a few moments for the report to load.

## **2024 General Election - Ballot Return Statistics**

<u>Microsoft Power BI</u>

Looking for data from past elections? Visit our election data and statistics page.

Contact Us **County Elections Departments Privacy Policy** 

#### **Violation**

Because of this respondent's early donations to candidates participating in both the primary and general elections, it was obligated to file C4 reports at the 21 and 7-day pre-election mark. This committee failed to do so and instead filed a C4 report covering October on November 4, 2024, after 47.28% of ballots have already been cast.