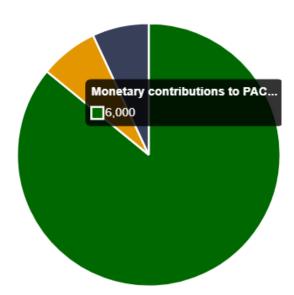

# **Expenditures made by committee for 2024**

Monetary contributions to PAC...

\$6,000.00

Charity

\$500.00

**Not Provided** 

\$484.93