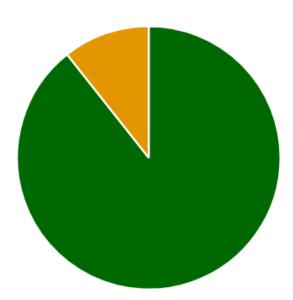

#### **Contributions made to committee for 2024**

Individual \$7,050.00

Other

\$840.00