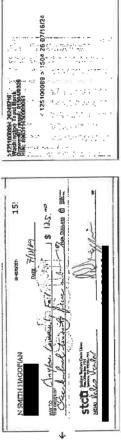

Note that there are 2 that are not accounted for in that they have never been deposited. They are check # 1548, which was written to the Lakeside Chamber of Commerce for \$25.00 on July 4, for the Parade entry in Nine Mile Falls. The other one is check # 1565, in the amount of \$50.00 written on August 3rd for the Clayton Brickyard Days parade entry.

Please le me know if you think there may be something else you need.

To be clear, I did not save any receipts of any purchases as I was very careful to only use either the credit card specifically dedicated to and only for campaign expenses which I sent you previously today, or these several personal checks. I'm not a guy who carries or uses cash very much - ever.