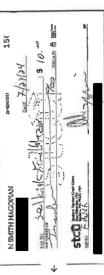

Note that there are 2 that are not accounted for in that they have never been deposited. They are check # 1548, which was written to the Lakeside Chamber of Commerce for \$25.00 on July 4, for the Parade entry in Nine Mile Falls. The other one is check # 1565, in the amount of \$50.00 written on August 3rd for the Clayton Brickyard Days parade entry.

Please le me know if you think there may be something else you need.

To be clear, I did not save any receipts of any purchases as I was very careful to only use either the credit card specifically dedicated to and only for campaign expenses which I sent you previously today, or these several personal checks. I'm not a guy who carries or uses cash very much - ever.