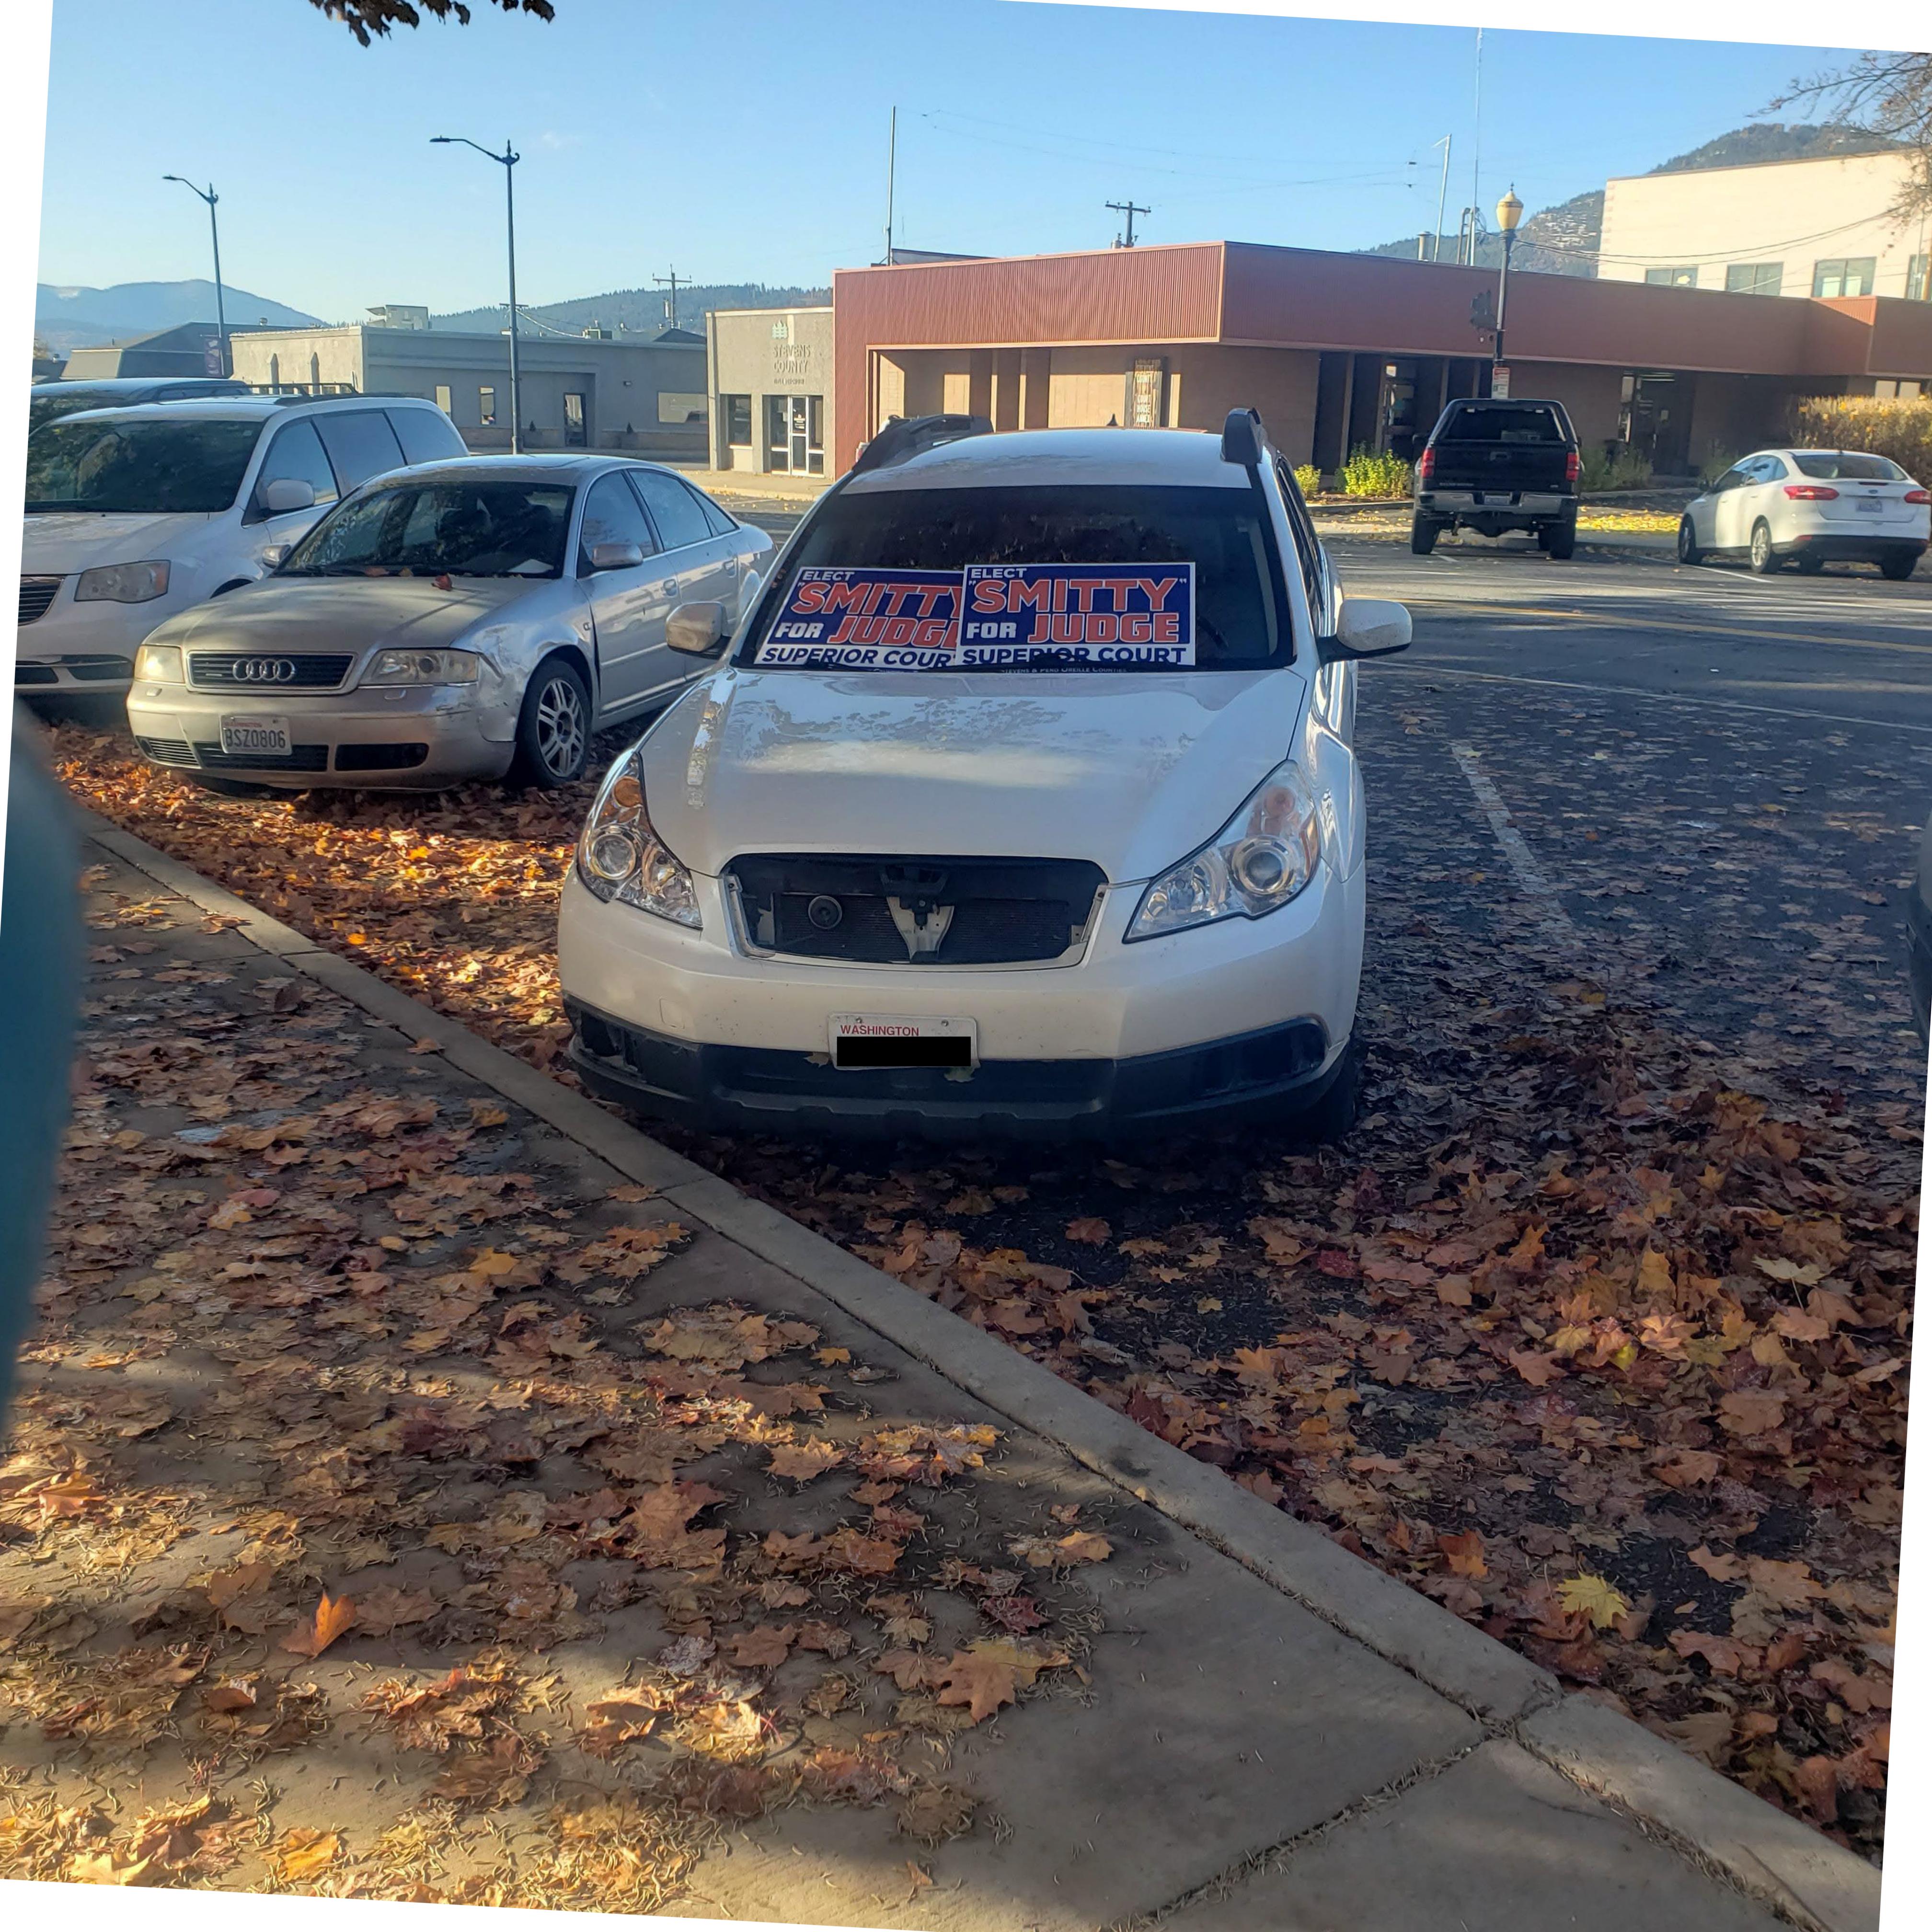

#### **Violations**

State law prohibits the use of government resources for campaigning purposes. See RCW 42.17A.555.

Despite this prohibition, Mr. Hagopian (a Stevens Co. Deputy Prosecutor) parked his car in front of the Stevens County Courthouse while voters were voting on November 5, 2024. See below.