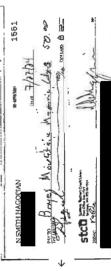

Note that there are 2 that are not accounted for in that they have never been deposited. They are check # 1548, which was written to the Lakeside Chamber of Commerce for \$25.00 on July 4, for the Parade entry in Nine Mile Falls. The other one is check # 1565, in the amount of \$50.00 written on August 3rd for the Clayton Brickyard Days parade entry.

Please le me know if you think there may be something else you need.

To be clear, I did not save any receipts of any purchases as I was very careful to only use either the credit card specifically dedicated to and only for campaign expenses which I sent you previously today, or these several personal checks. I'm not a guy who carries or uses cash very much - ever.