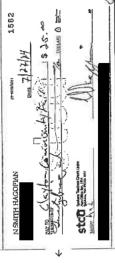

Note that there are 2 that are not accounted for in that they have never been deposited. They are check # 1548, which was written to the Lakeside Chamber of Commerce for \$25.00 on July 4, for the Parade entry in Nine Mile Falls. The other one is check # 1565, in the amount of \$50.00 written on August 3rd for the Clayton Brickyard Days parade entry.