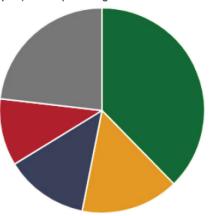

## **Itemized Expenditures** \$35,065.89 Shown below are the campaign's expenditures. Small expenses may be grouped together and reported as one sum. Donated goods and services (known as in-kind contributions) also appear here as expenditures, with the contributor listed in the recipient column. **Expenditures by Expense Type** Printing literature, fliers,... \$13,210.00 Bank and payment processing... \$5,412.50 Design/graphic art, etc. \$4,611.27 Inkind contribution \$3,706.05 Miscellaneous \$8,126.07

#### Expenditures made by candidate for 2024

Printing literature, fliers,... \$13,210.00

Bank and payment processing...

\$5,412.50

Design/graphic art, etc.

\$4,611.27

**Inkind contribution** 

\$3,706.05