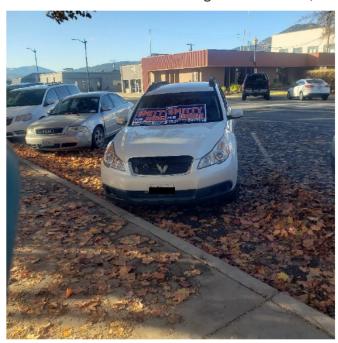

#### **Violations**

State law prohibits the use of government resources for campaigning purposes. See RCW 42.17A.555.

Despite this prohibition, Mr. Hagopian (a Stevens Co. Deputy Prosecutor) parked his car in front of the Stevens County Courthouse while voters were voting on November 5, 2024. See below.