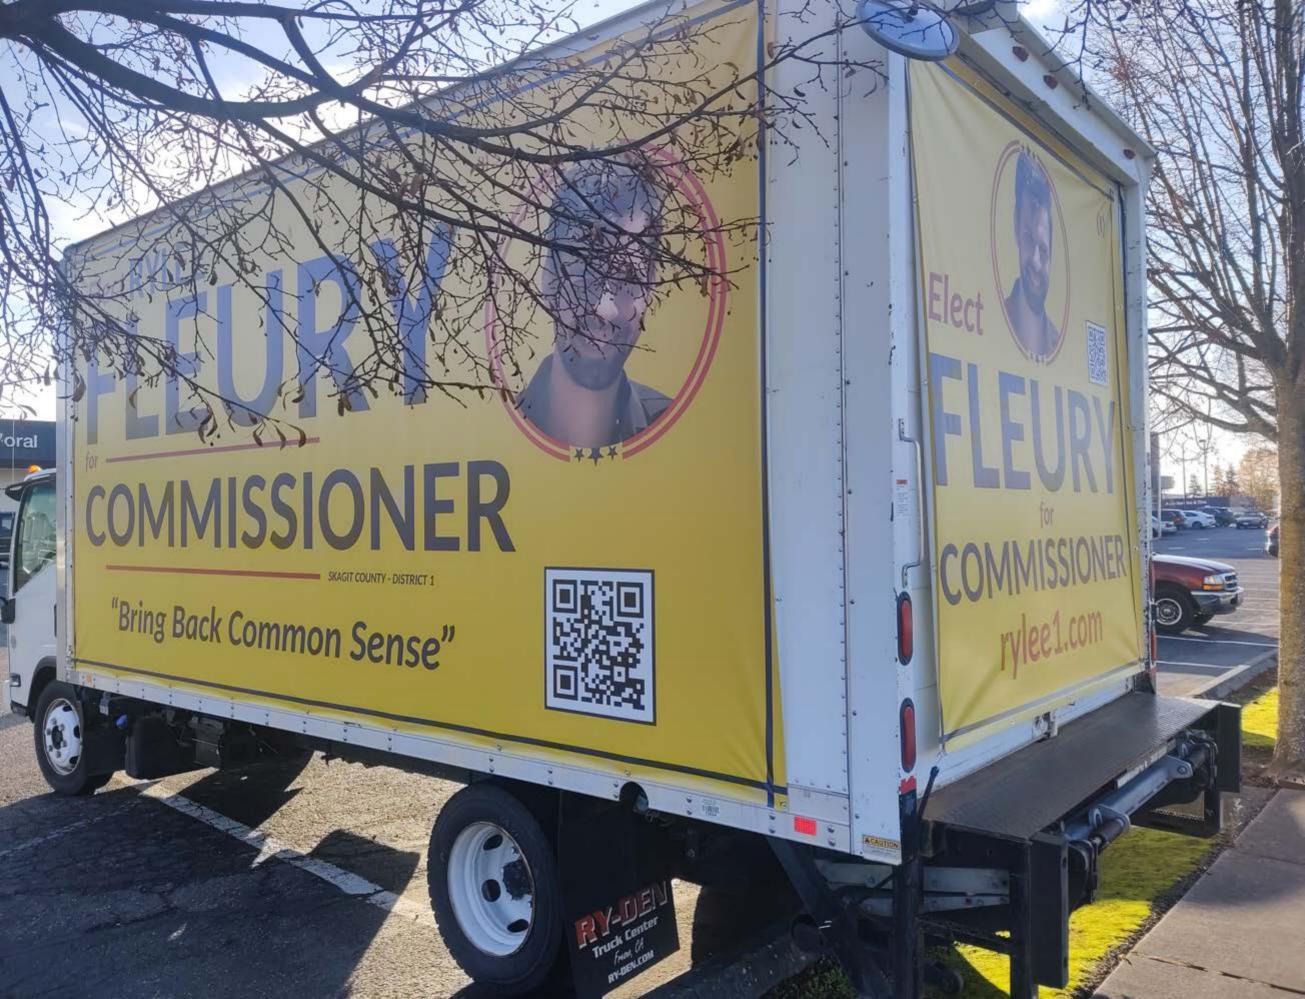

#### **Complaint Description**

Wim Houppermans

Tue, 26 Nov 2024 at 9:26 AM)

Violation of RCW42.17A.235, not reporting expenditures.

The campaign did not report the expenses or in-kind contribution of a commercial vehicle with political advertisements on both sides, front and rear. Expenses would include the rental of the vehicle and the purchase of the advertisement banners attached to the vehicle. This vehicle appeared at an August event in Anacortes and at other times was parked on College Way in Mount Vernon. Two pictures are attached showing all sides of the vehicle and the banners on it.

#### List of attached evidence or contact information where evidence may be found

Attached are two pictures of a vehicle advertising for Rylee Fleury.

Attached is the output from the Advance Business Search function from the website of the Secretary of State, https://apps.sos.wa.gov/corps/.