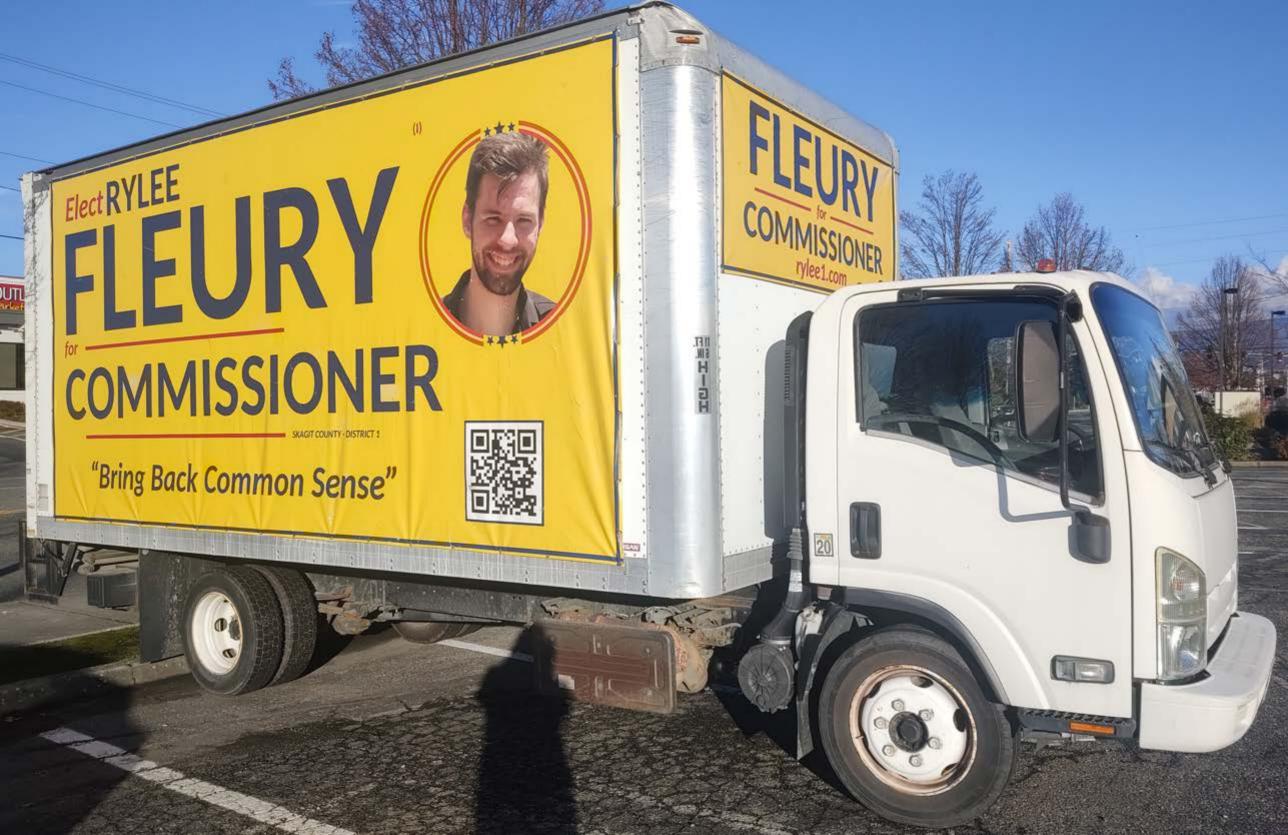

#### **Complaint Description**

Wim Houppermans

Tue, 26 Nov 2024 at 9:26 AM)

Violation of RCW42.17A.235, not reporting expenditures.

The campaign did not report the expenses or in-kind contribution of a commercial vehicle with political advertisements on both sides, front and rear. Expenses would include the rental of the vehicle and the purchase of the advertisement banners attached to the vehicle. This vehicle appeared at an August event in Anacortes and at other times was parked on College Way in Mount Vernon. Two pictures are attached showing all sides of the vehicle and the banners on it.

#### List of attached evidence or contact information where evidence may be found

Attached are two pictures of a vehicle advertising for Rylee Fleury.

Attached is the output from the Advance Business Search function from the website of the Secretary of State, https://apps.sos.wa.gov/corps/.