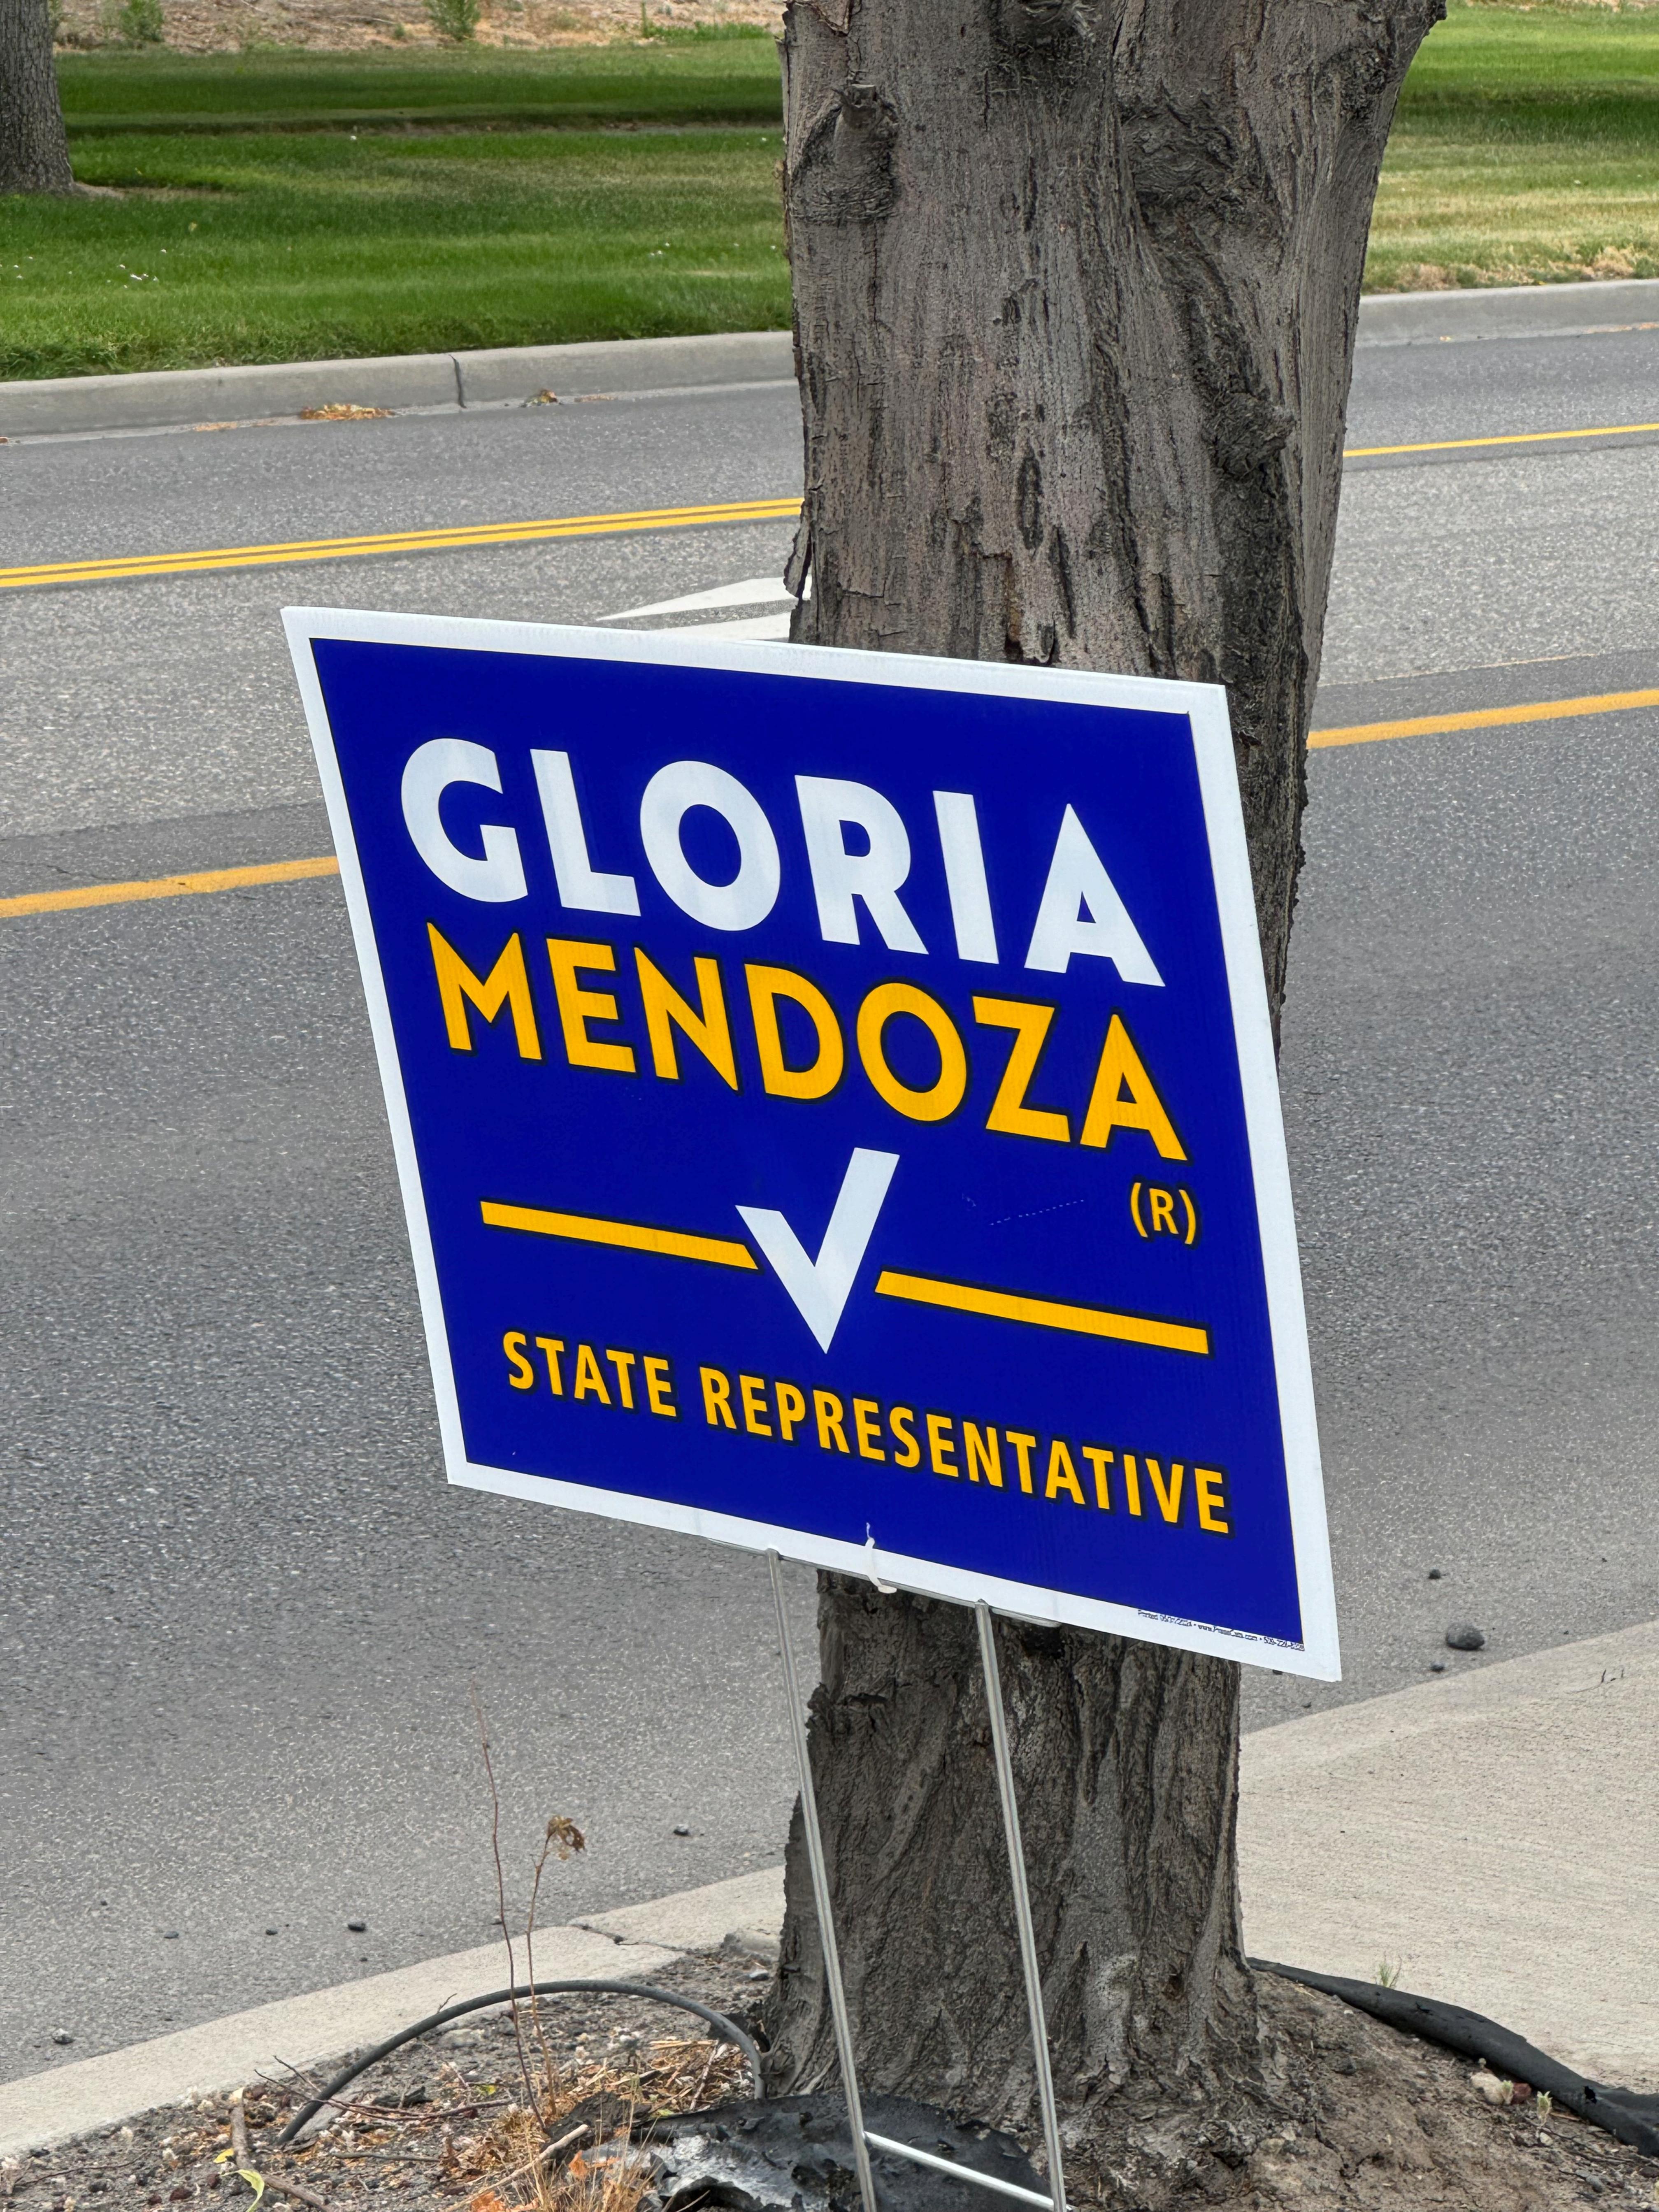

**Respondent Names** 

Maria Mendoza

**Complainant Name** 

Ray Shafer

**Complaint Description** 

Violations of RCW 42.17A.235 & .320 for failure to timely and accurately report campaign expenditures and identify sponsor on political signs.

What impact does the alleged violation(s) have on the public?

The practice of excluding sponsors' names can lead to voter confusion and also raises significant transparency issues. Makes is difficult for voters to discern who is behind a campaign, potentially obscuring important affiliations and interests.

List of attached evidence or contact information where evidence may be found

Pictures of some of the signs in Yakima and Grandview and what she has listed as expenditures.

List of potential witnesses with contact information to reach them