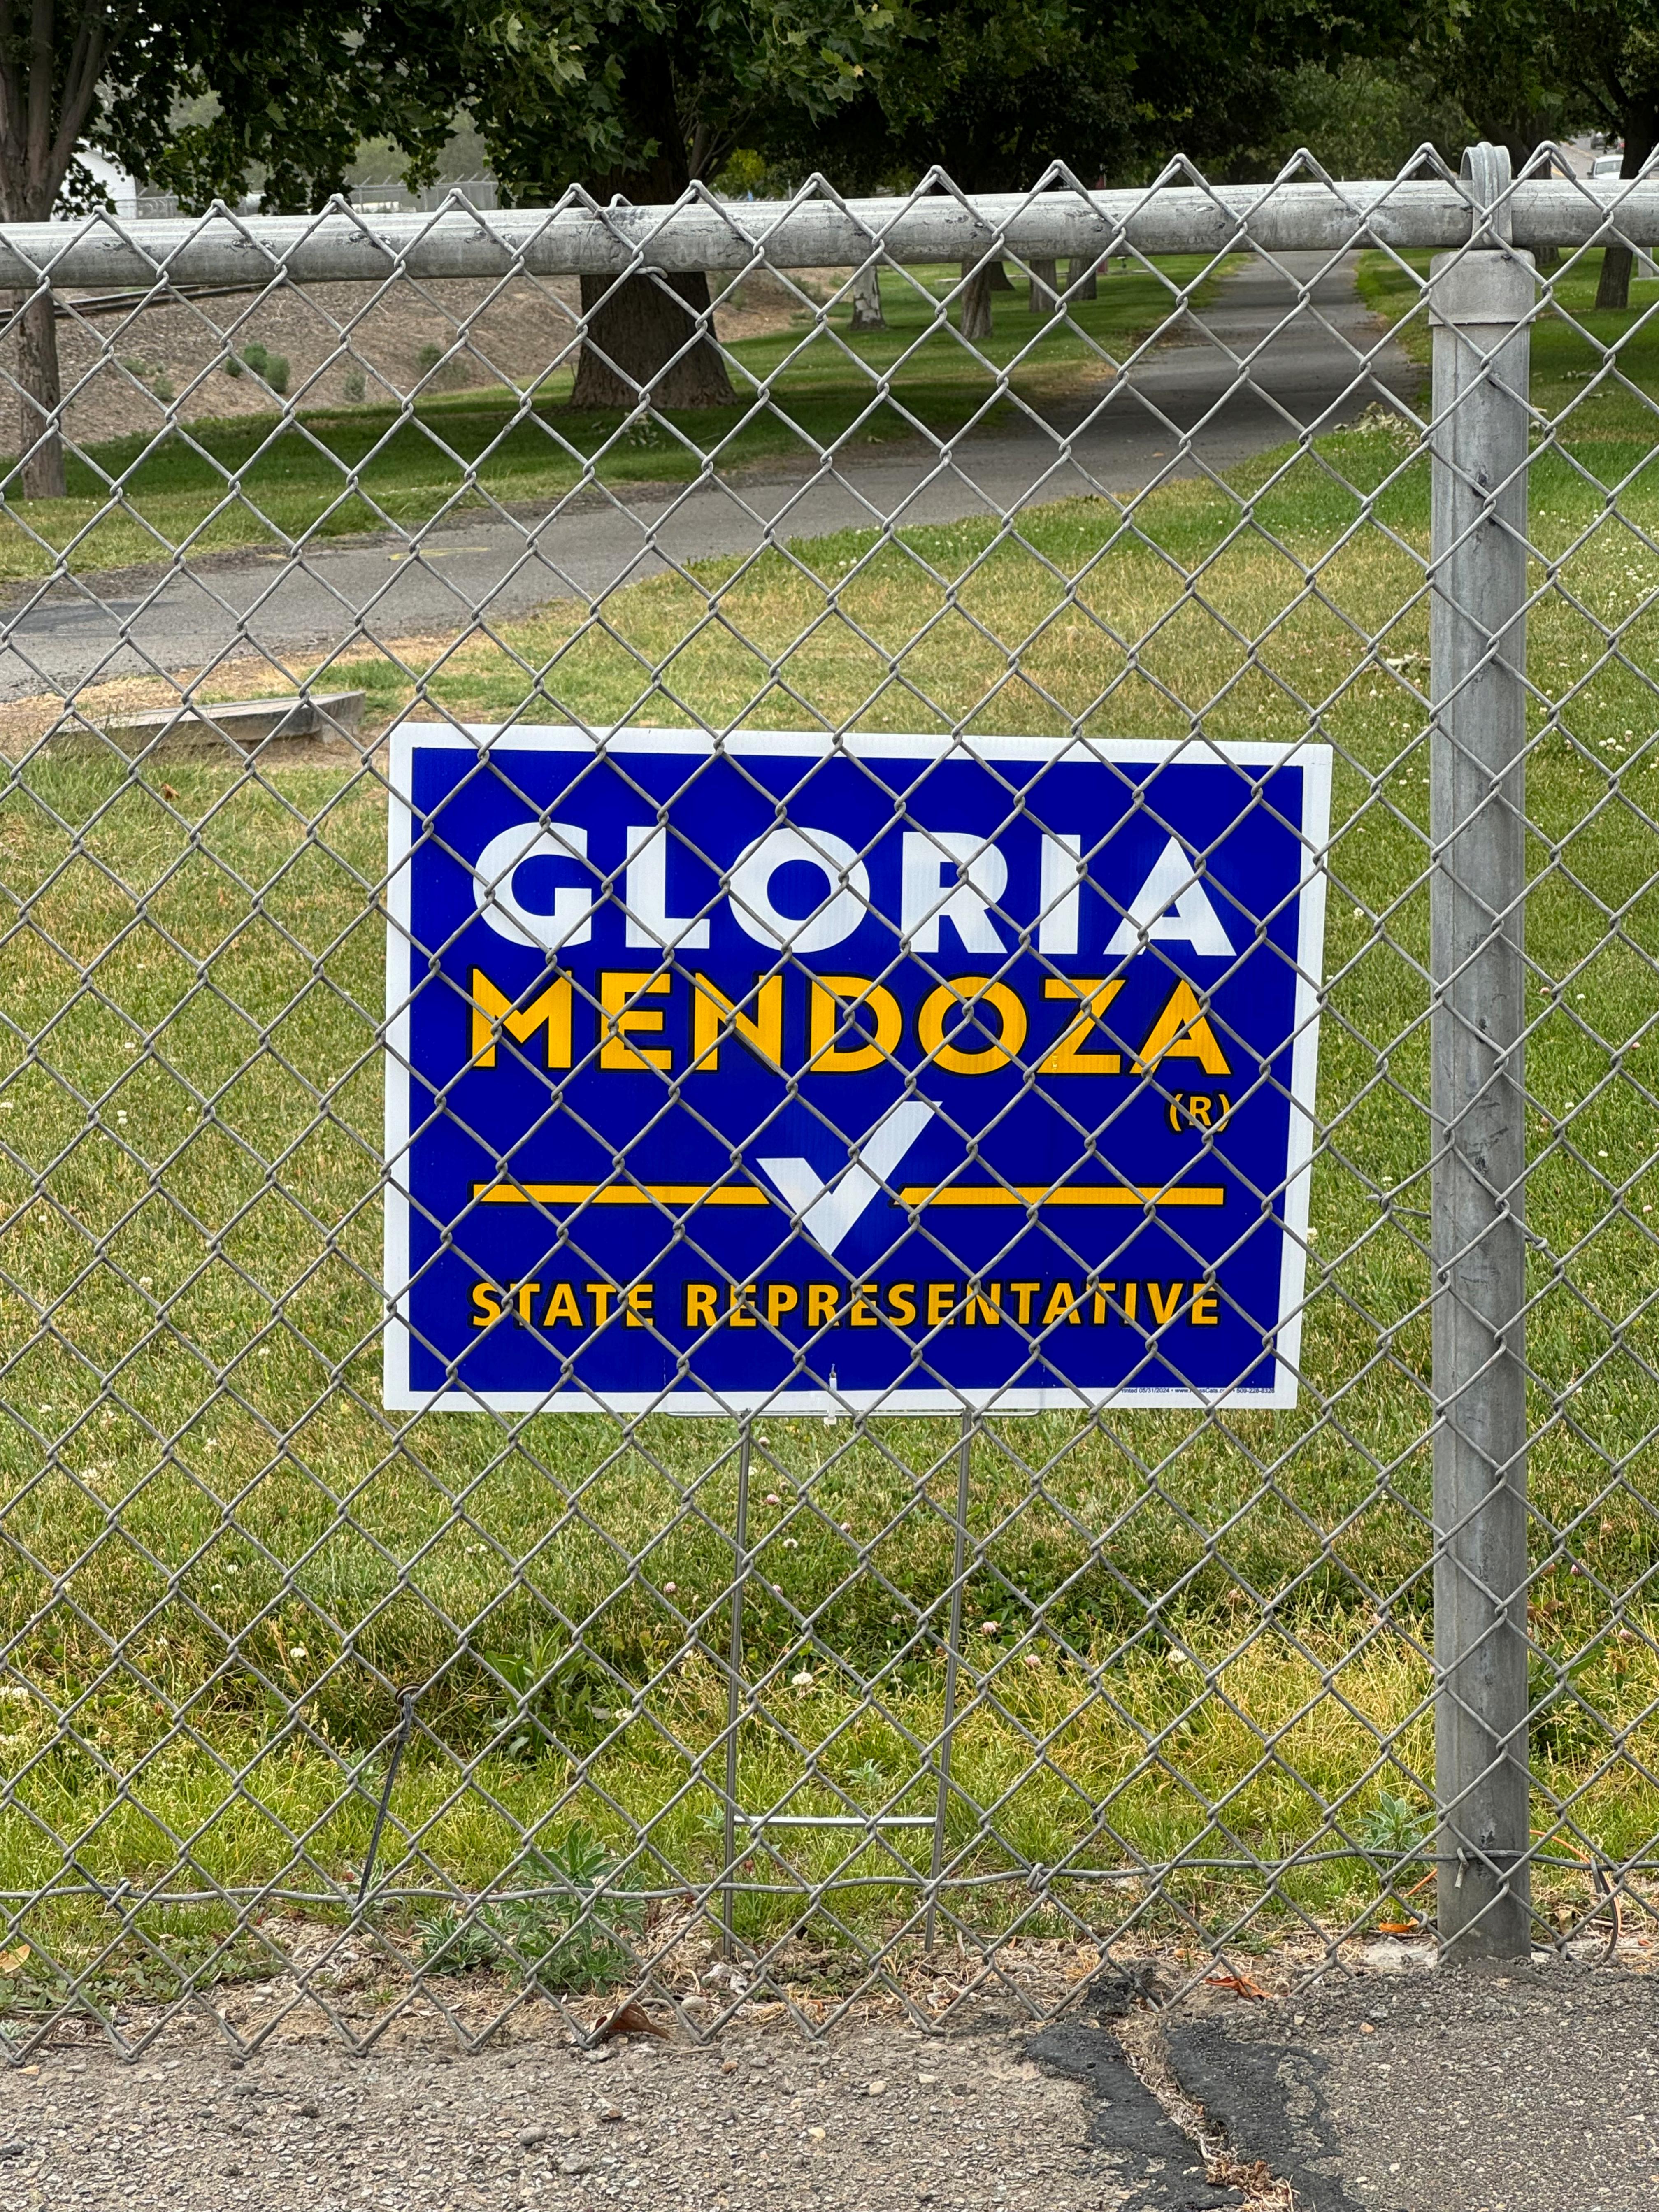

**Respondent Names** 

Maria Mendoza

**Complainant Name** 

Ray Shafer

**Complaint Description** 

Violations of RCW 42.17A.235 & .320 for failure to timely and accurately report campaign expenditures and identify sponsor on political signs.

What impact does the alleged violation(s) have on the public?

The practice of excluding sponsors' names can lead to voter confusion and also raises significant transparency issues. Makes is difficult for voters to discern who is behind a campaign, potentially obscuring important affiliations and interests.

List of attached evidence or contact information where evidence may be found

Pictures of some of the signs in Yakima and Grandview and what she has listed as expenditures.

List of potential witnesses with contact information to reach them