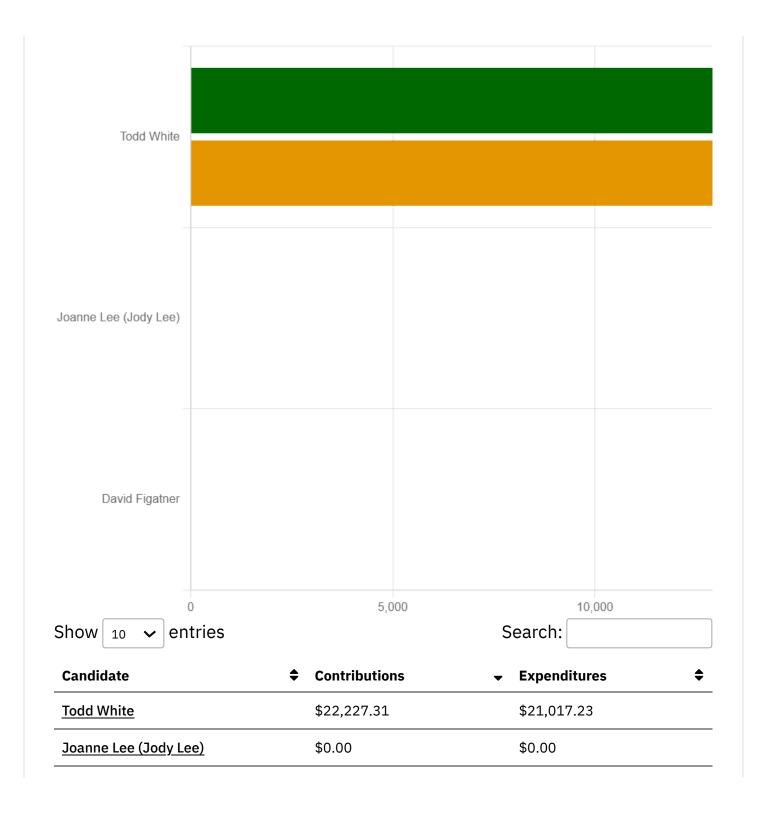

# **Candidates Registered for this Office**

**Candidates Registered for this Office** 

**Contributions Expenditures** 

| Candidate                   | Contributions | ▼ Expenditures | <b></b> |
|-----------------------------|---------------|----------------|---------|
| <u>David Figatner</u>       | \$0.00        | \$0.00         |         |
| Showing 1 to 3 of 3 entries |               | Previous 1     | Next    |