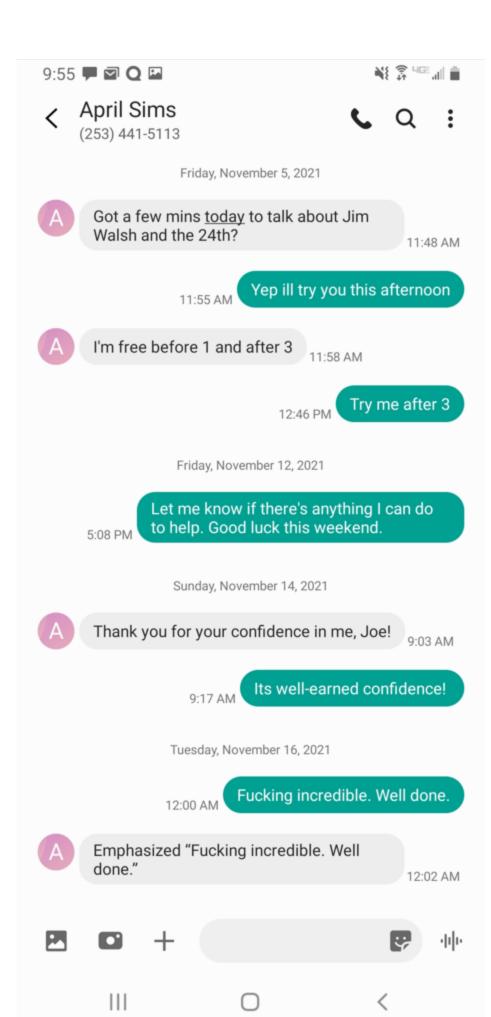

#### **Arthur West**

(Sun, 20 Nov 2022 at 5:33 PM)

SEIU Lobbyist Lindsey Grad failed to report lobbying the Redistricting Commission on her November, 2021 L2 form, which state that 100% of herb lobbying activities were directed too the Legislature for health care issues, and 0% was directed to any State agency. These representations were incorrect. (See PDF images, below, at Page 7-8)

### List of attached evidence or contact information where evidence may be found

1.) Declaration Re Unreported SEIULobbying, 2.) PDF images of Communications (see page 7-8) between Lindsey Grad and Redistricting Commissioner April Simms, and 3.)

### List of potential witnesses

Lindsey Grad, April Simms, House PRA staff.