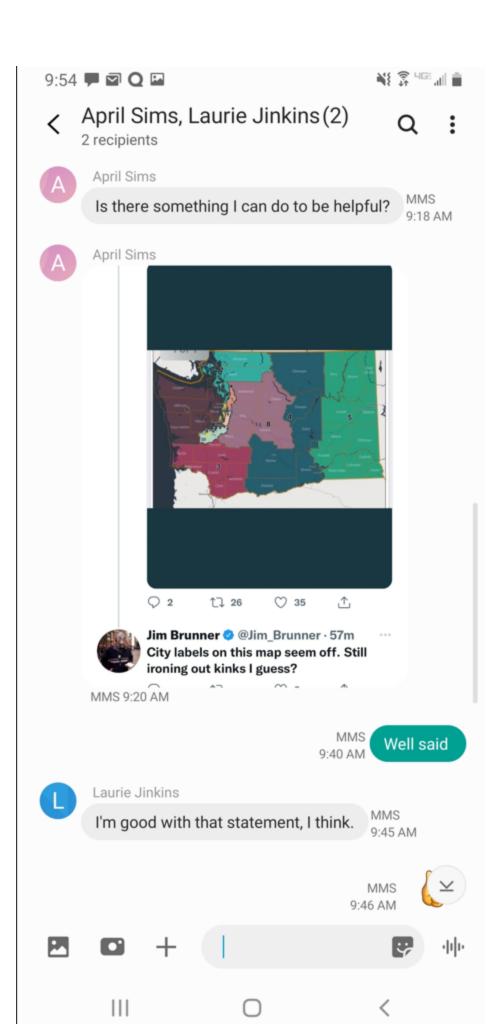

It would appear that the failure of the Commission to identify or produce their own Commissioner's extensive backroom communications with Lobbyists or

19

18

1

2

3

4

5

14

15

16

17

Elected Representatives obscured the actual nature of the "Circus" (See Exhibit 1, page 2) performance of the WSRC that the SEIU Lobbyist so accurately describes.

Further, the Commission's silent withholding of these records under the Public Records Act also facilitated secret lobbying of the WSRC in regard to their proposed redistricting maps that took place outside of the public's view in the apparent absence of the reporting required by State Law RCW 42.17.615, the lobbyist reporting section of The Washington State Public Disclosure Act<sup>2</sup>.