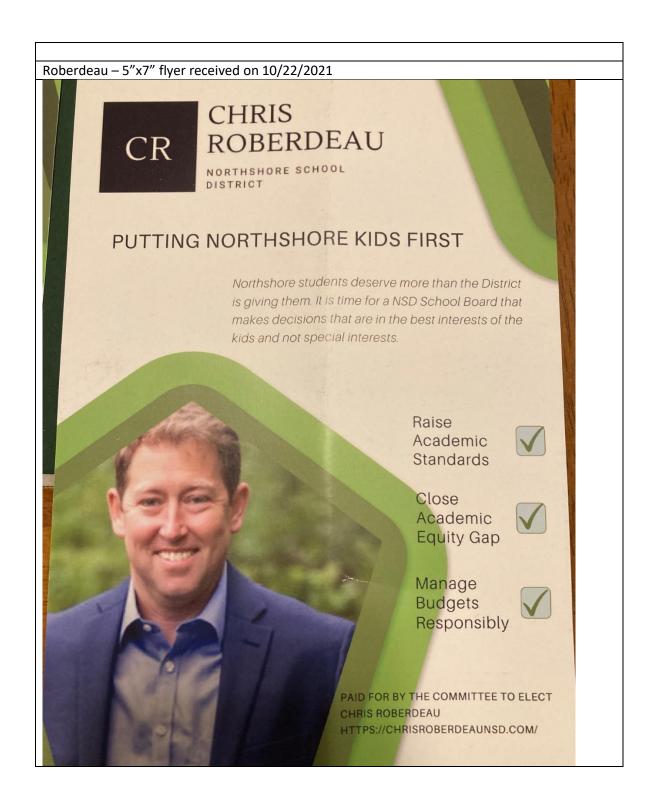

I, the complainant, received two 5"x7" flyers with the *Northshore News* that is delivered by the USPS to my mailbox. The first flyer was received on or about 10/15/2021; the second on 10/22/2021 (Attachment 10).

The two 5"x7" flyers included a sponsor identification statement:

PAID FOR BY THE COMMITTEE TO ELECT CHRIS ROBERDEAU
HTTPS://CHRISROBERDEAUNSD.COM/

Neither flyer included a mailing address for the Roberdeau campaign. The sponsor identification statement was printed in an area partly bisected by graphic bands printed in two shades of green.