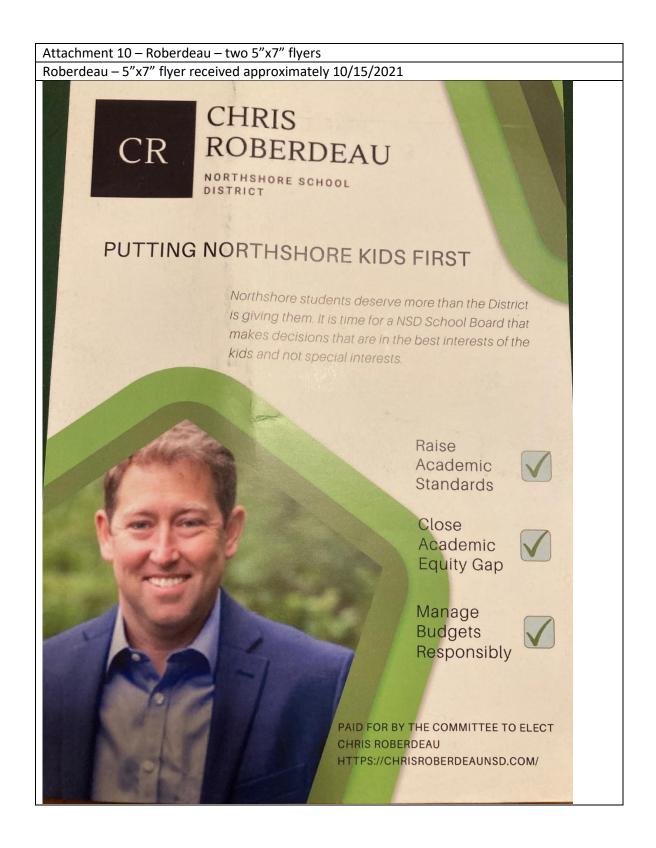

I, the complainant, received two 5"x7" flyers with the *Northshore News* that is delivered by the USPS to my mailbox. The first flyer was received on or about 10/15/2021; the second on 10/22/2021 (Attachment 10).

The two 5"x7" flyers included a sponsor identification statement:

PAID FOR BY THE COMMITTEE TO ELECT CHRIS ROBERDEAU
HTTPS://CHRISROBERDEAUNSD.COM/

Neither flyer included a mailing address for the Roberdeau campaign. The sponsor identification statement was printed in an area partly bisected by graphic bands printed in two shades of green.