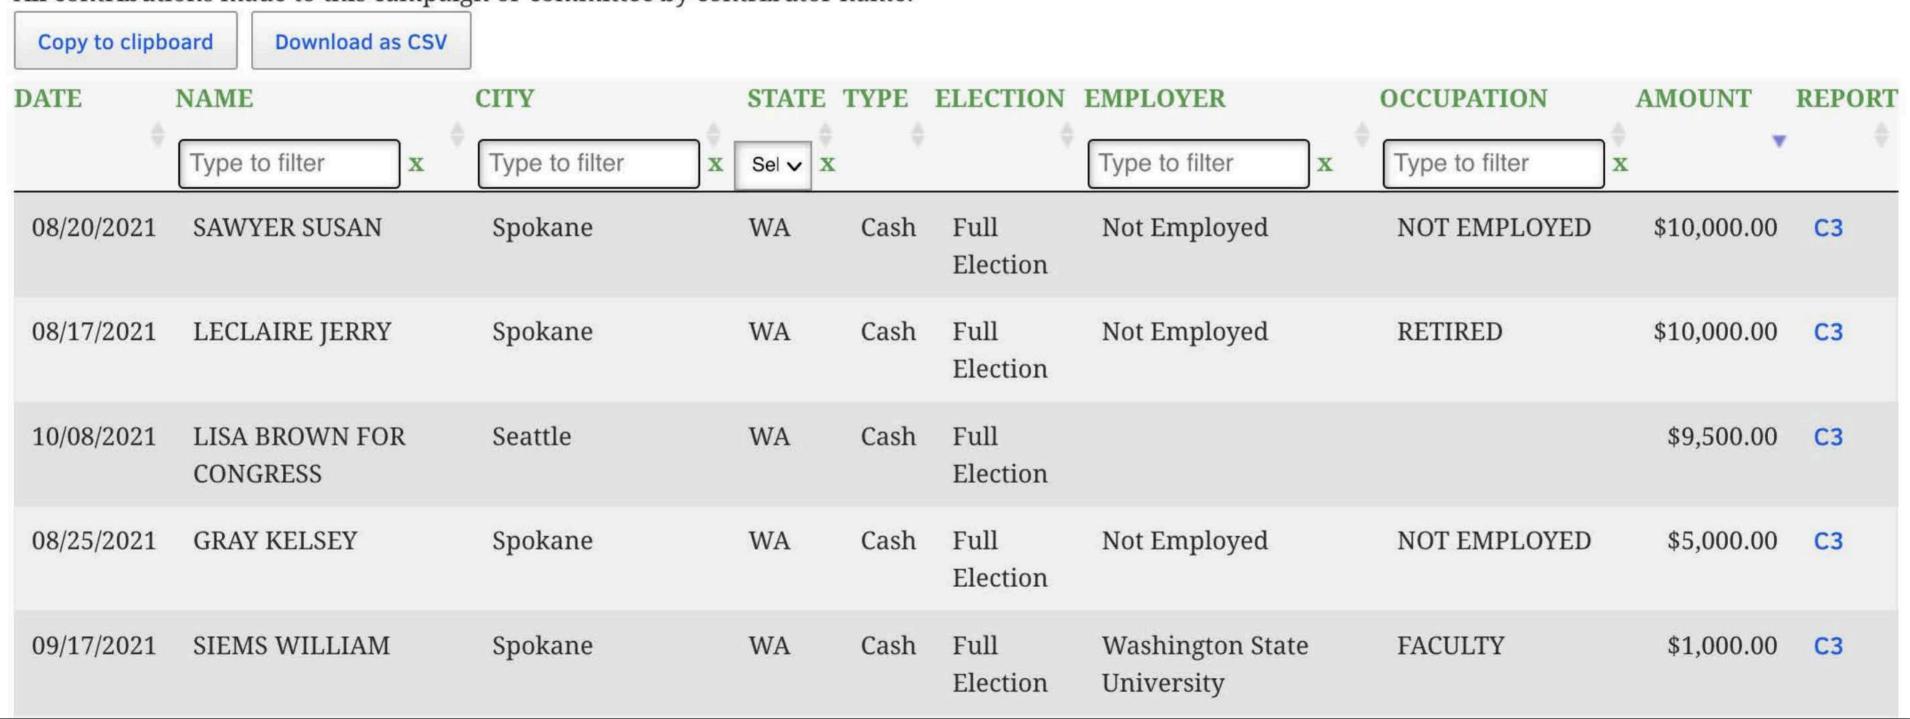

According to the 509 Forward's PDC cash receipts C3 form, Lisa Brown for Congress made a contribution to the committee on 10/8/2021 in the amount of \$9,500.

On 509 Forward's independent expenditure ads C6 form, it lists an expense for a mailer supporting Naghmana Sherazi for Spokane City Council an Opposing Jonathan Bingle for Spokane City Council dated 10/14/2021.

## 509 Forward, 2021

All contributions made to this campaign or committee by contributor name.

**C6** 

10/15/2021

10942

Reporting Form for: (check one) Instructions on Page 3 INDEPENDENT EXPENDITURES (Occurring at any time) — \$100 or more INDEPENDENT EXPENDITURE ADS (Appearing within 21 days of an election) — \$1,000 or more ELECTIONEERING COMMUNICATIONS, Except Contributions (Appearing within 60 days of an election) — \$1,000 or more E-mail 1. Name and complete postal mailing address of sponsor: 509 FORWARD JOSIE@BLUEWAVEPOLIT PO BOX 853 Telephone SPOKANE, WA 99210 2066827328 2. Itemize expenditures of more than \$100 associated with the independent expenditure or electioneering communication. **Date First** Presented/ Name and Address of Description of Expenditure **Amount or Value Date Made** Mailed Vendor or Recipient (e.g., direct mail or newspaper, TV or radio ad) (\*See Below) 10/14/21 10/12/21 PAPERMILL PRINTING POSTCARDS (3672) 3,727.57 14 W INDIANA SPOKANE, WA 99205 GRAPHIC DESIGN - RETAINER 08/19/21 10/14/21 TREATMENT LLC 1,000.00 304 W PACIFIC AVE 99201 SPOKANE, WA Expenditures \$100 or less not itemized above \$ 0.00 \$ Total this report 4,727.57 Total independent expenditures and Amount or Value electioneering communications made \*If no reasonable estimate can be made of value, describe activity, services, during this election campaign. Include property or right furnished precisely and attach copy of item produced or amounts shown in this report and distributed. previously submitted C-6 reports. \$ 4,727.57 3. List of candidate(s) or ballot proposition(s) identified in the advertising. Show total C-6 expenses Show portion of current expense attributable to related to each candidate/ Office/District/ each candidate or proposition during election Check proposition campaign Candidate/Proposition Proposition No. Support or Oppose Party BINGLE, JONATHAN CITY COUNCIL NON \$ x \$ 2,363.79 2,363.79 MEMBER/CITY OF PARTISAN SPOKANE SHERAZI, NAGHMANA CITY COUNCIL П \$ NON x \$ 2,363.78 2,363.78 MEMBER/CITY OF PARTISAN SPOKANE \$ \$ \$