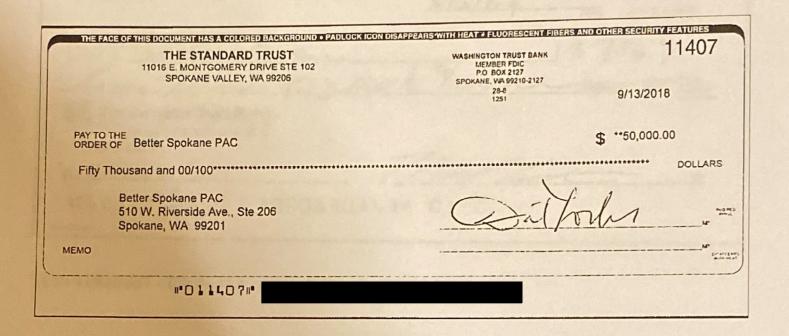

1. Allegation One: Violation of RCW 42.17A.240 for failure to accurately and completely disclose contributor address information

The Committee received a contribution from the account of "The Standard Trust" via check No. 11407. *Attachment 1.* This contribution to the Committee was facilitated by Alvin Wolff, Jr. who serves on an advisory committee of the Committee. The Treasurer of the Committee, Michael Cathcart, understood The Standard Trust to be a Wolff family fund and had no reason to believe any funds came from a prohibited source.

The check lists an address of 11016 E. Montgomery Drive Ste. 102, Spokane, WA 99206. The Treasurer of the Committee, Michael Cathcart, never had any reason to believe that the address on the checks was not accurate and indeed disclosed that address on C3 100860085. *Attachment 2*.

## **ATTACHMENTS**

- 1. September 13, 2018 Standard Trust Check No. 11407
- 2. C3 No. 100860085

Tr #: 15031627 - Ck #: 11407 - Amt: \$50,000.00 - 09/17/2018

Tr #: 15031627 - Ck #: 11407 - Amt: \$50,000.00 - 09/17/2018