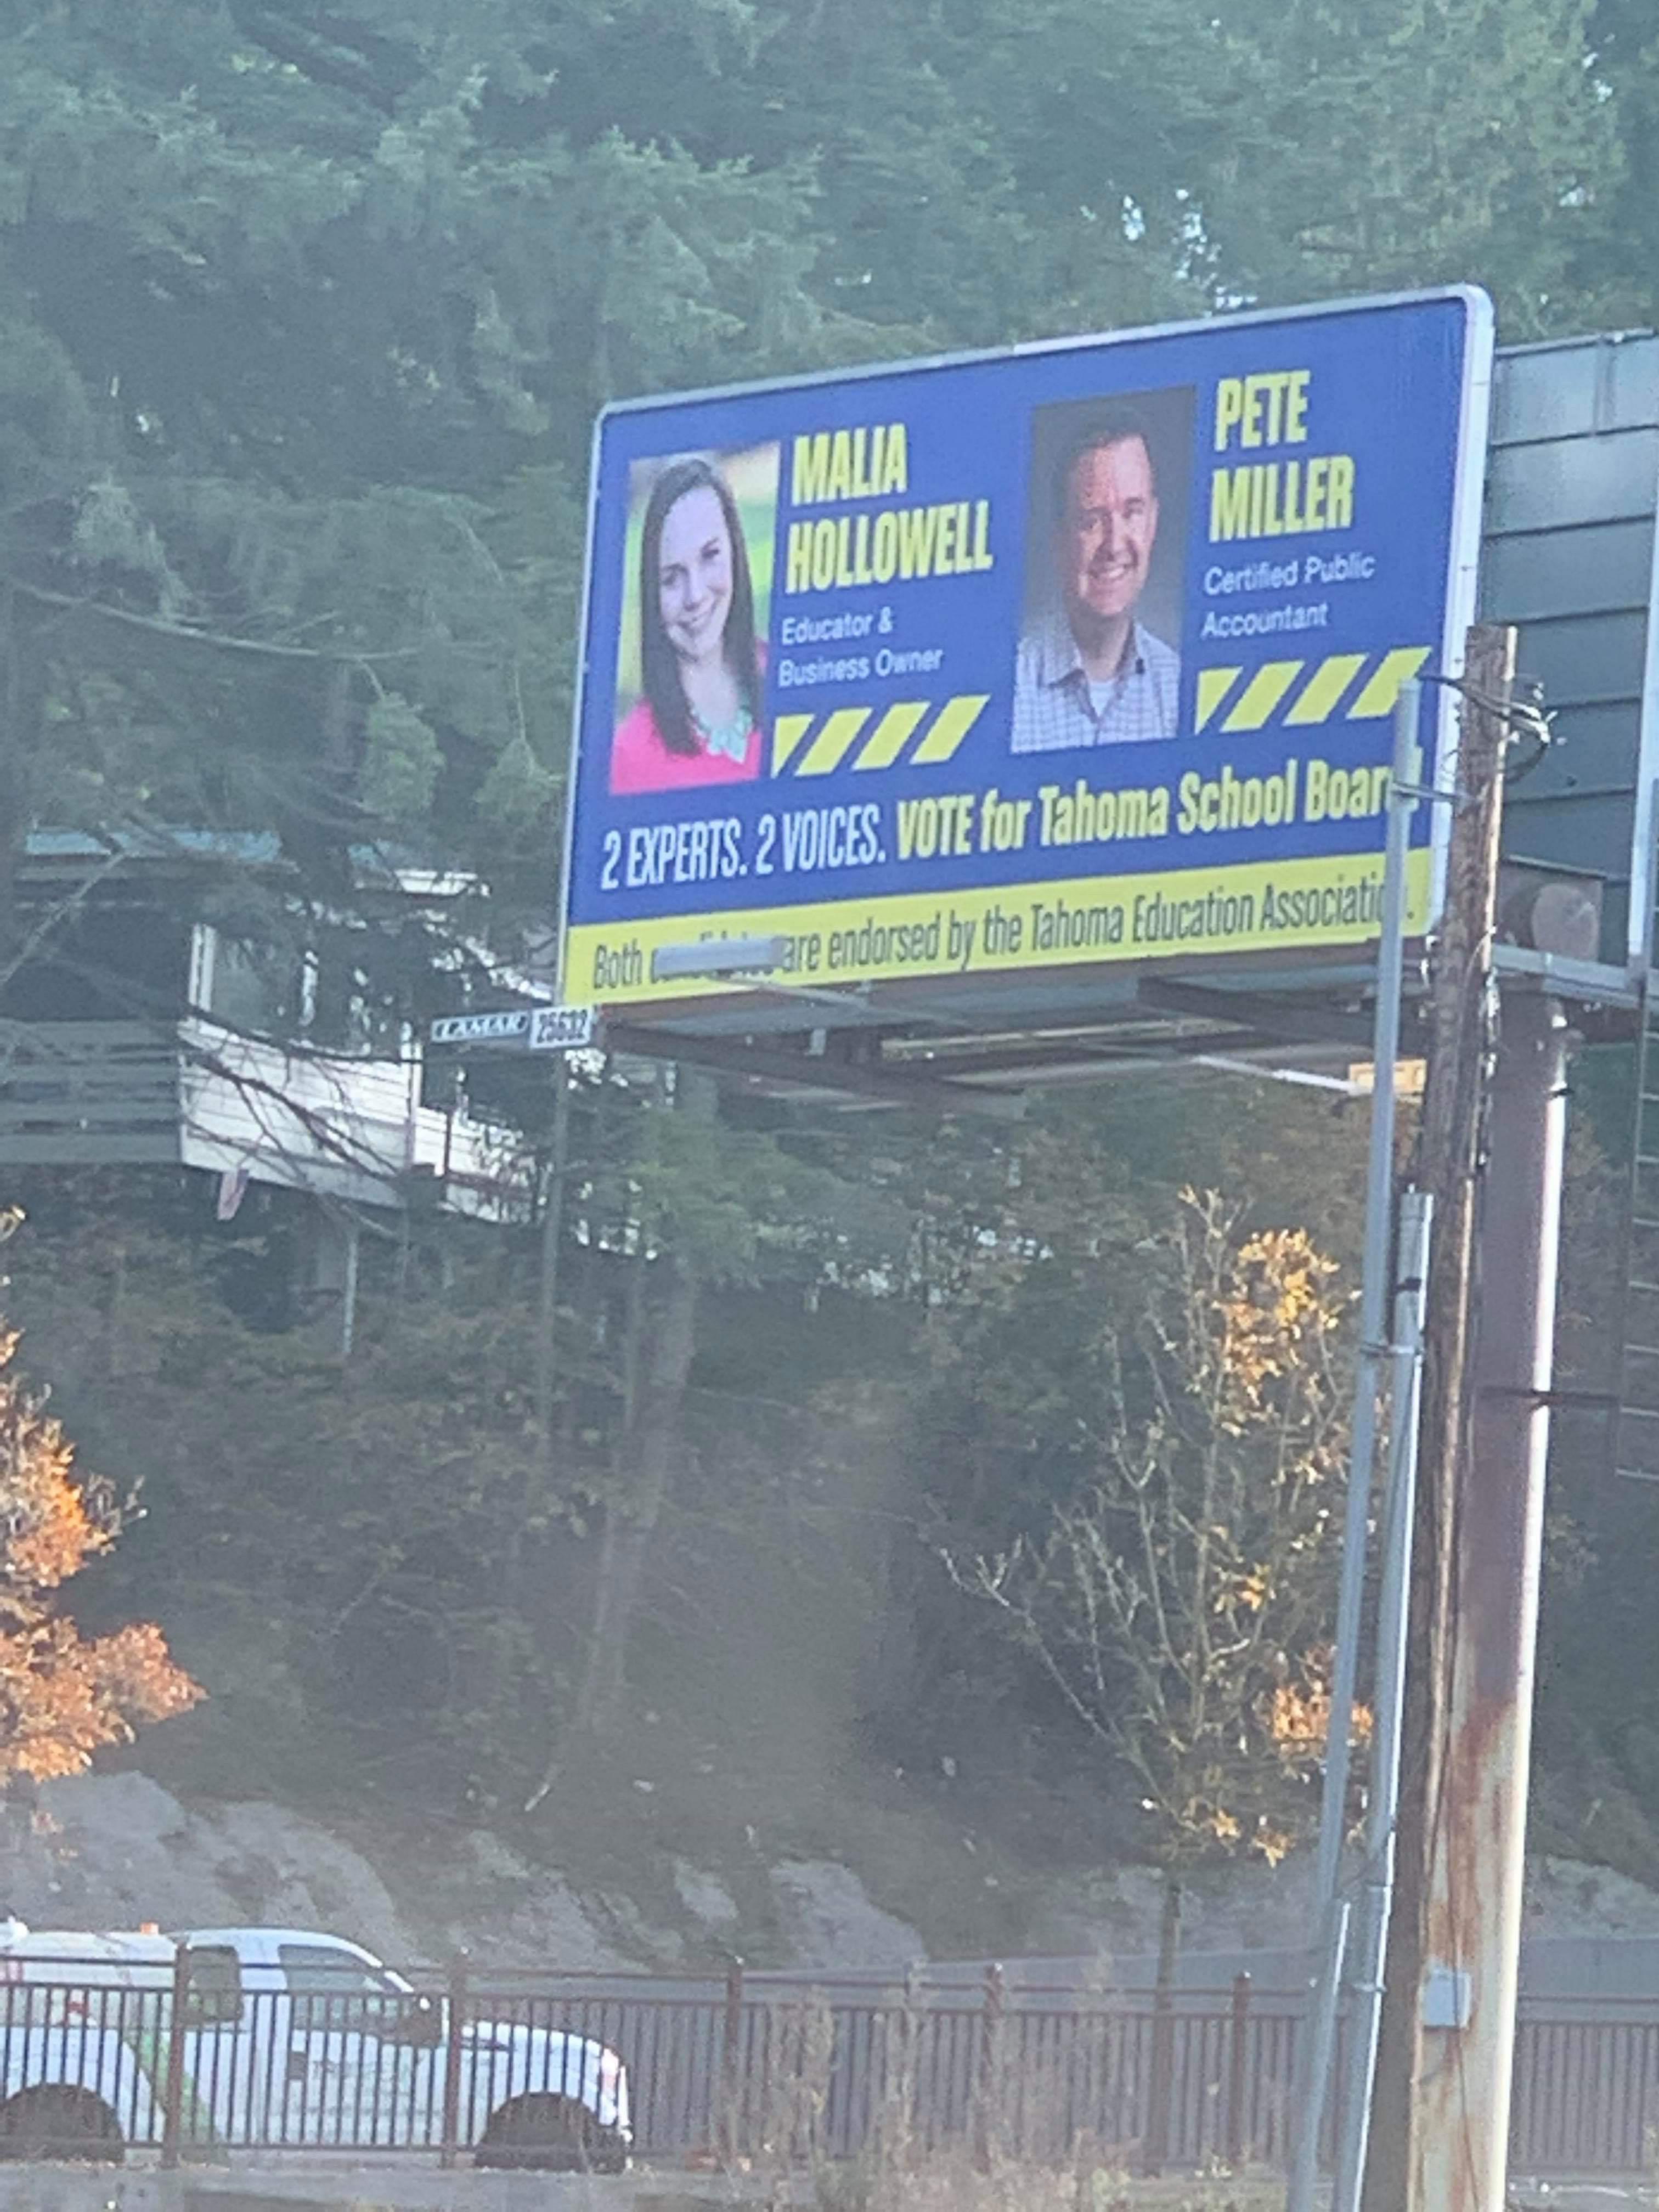

## **Complaint Description**

<u>Rittera2</u> reported via the portal Tues, Oct 16, 2019 at 10:35AM

Picture of billboard

Billboard 1.jpg

1.13 MB

## What impact does the alleged violation(s) have on the public?

This billboard does not disclose the source of funds paying for the sign, thereby calling into question whether this is an official communication of the Tahoma School District, the Tahoma Education Association, or some other entity or person(s).

List of attached evidence or contact information where evidence may be found

Billboard is located at Witte Rd and Maple Valley Highway in Maple Valley, WA

List of potential witnesses with contact information to reach them

All drivers on SR-169 can see this billboard daily.

**Certification (Complainant)** 

I certify (or declare) under penalty of perjury under the laws of the State of Washington that information provided with this complaint is true and correct to the best of my knowledge and belief.