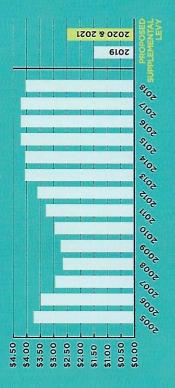

## **Historical Levy Tax Rates**

## **Combined School Taxes**

|       | Pre-McCleary<br>2017 | Current<br>2019 | Proposed<br>2020 & 2021 |
|-------|----------------------|-----------------|-------------------------|
| Levy  | \$4.01               | \$1.50          | \$2.50                  |
| Bond  | \$1.27               | \$1.93          | \$1.93                  |
| State | \$2.00               | \$2.82          | \$2.82                  |
| Total | \$7.28               | \$6.25          | \$7.25                  |
|       |                      |                 |                         |