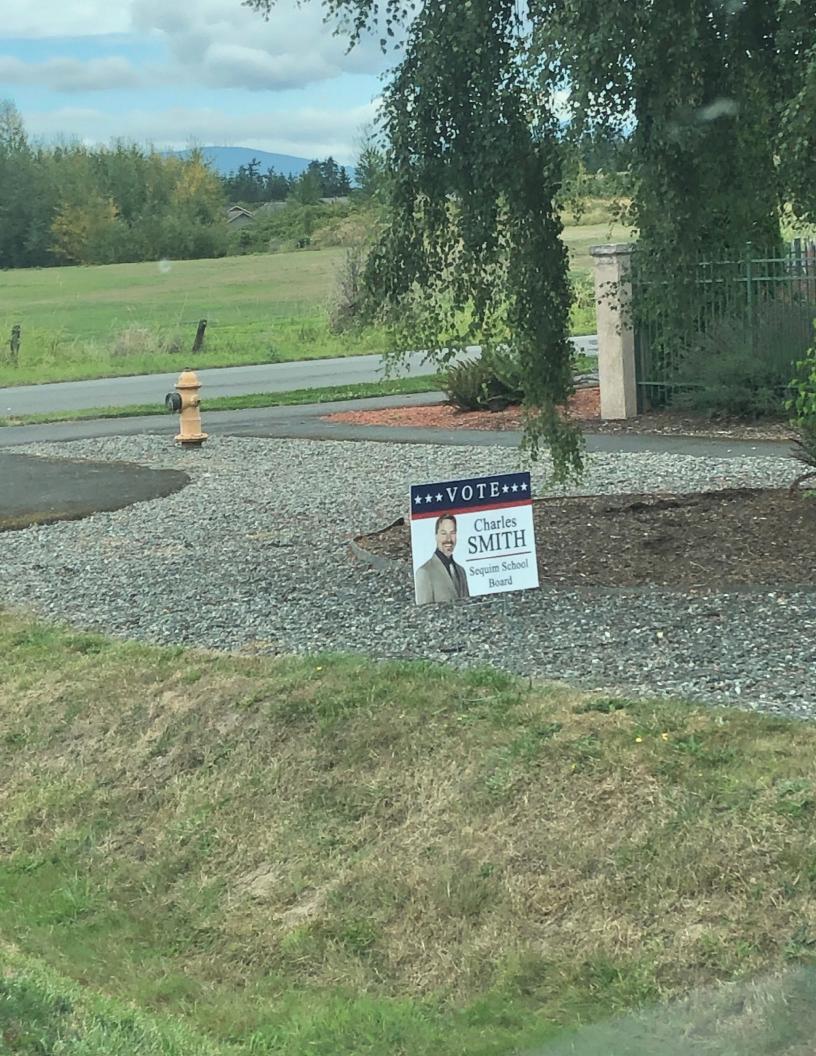

PDC Screenshot (https://www.pdc.wa.gov/browse/more-ways-to-follow-the-money/candidates/special?category=Candidates)

Picture of campaign materials (West Sequim Bay Rd, Sequim, WA)

Screenshot of campaign website (https://www.facebook.com/pages/category/Political-Candidate/Charles-for-Sequim-School-Board-1083663725161683/)