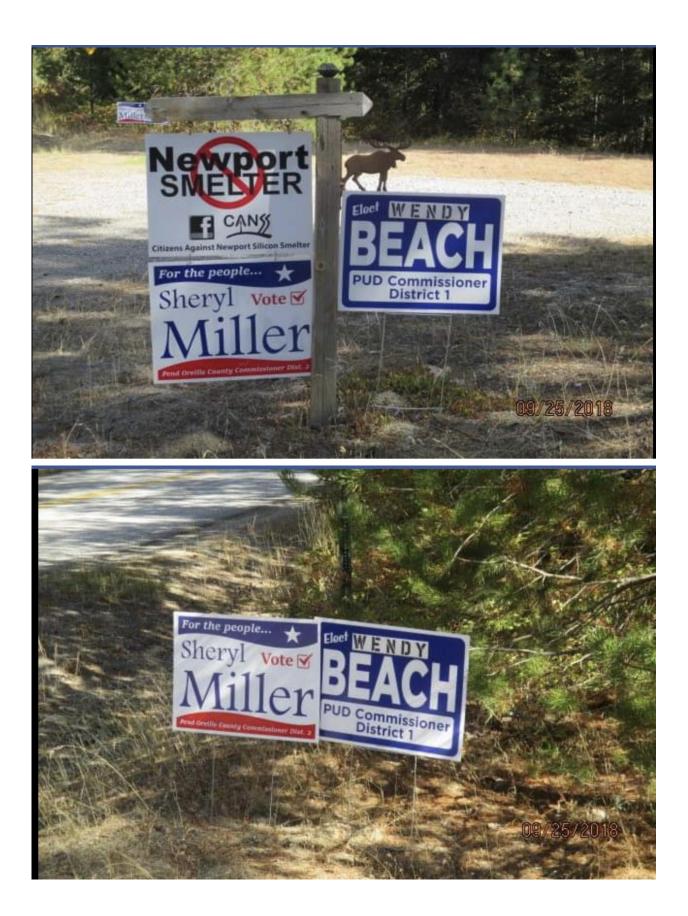

- 3.3 Candidates that selected the Full Reporting option were required to file the following reports for election year 2018:
  - Monthly C-3 reports were due to be filed by the 10th of each month disclosing contributions received and deposited during the previous calendar month, and weekly C-3 reports were required to be filed every Monday beginning June 1 through November 5, 2018, for contributions received and deposited the previous five business days.
  - Monthly C-4 reports were required to be filed for the periods January 1 through May 31, 2018, and December 1 through 31, 2018, if \$200 in contributions has been received or \$200 in expenditures have been made since the last C-4 report was filed.
  - A 21-day Pre-Primary Election C-4 report was required on July 17, 2018, covering the period June 1 through July 16, 2018; and a 7-day Pre-Primary Election C-4 report was required on July 31, 2018, covering the period July 17 through July 30, 2018.
  - A Post-Primary Election C-4 report was required by September 10, 2018, covering the period July 31 through August 31, 2018.
  - A 21-day Pre-General Election C-4 report was required on October 16, 2018, covering the period September 1 through October 15, 2018; and a 7-day Pre-General Election C-4 report was required on October 30, 2018, covering the period October 16 through October 29, 2018.
  - A Post-General Election C-4 report was required by December 10, 2018, covering the period October 30 through November 30, 2018.
- 3.4 As noted above, 2018 candidates for public officer were required to file a C-1 and F-1 report within two weeks of becoming a candidate, which in Ms. Miller's case was no later than May 29, 2018, two weeks after she completed her Declaration of Candidacy.
- 3.5 On July 17, 2018, Ms. Miller filed a C-1 report which was 50 days late and just 21 days prior to the August 7, 2018 primary election, in which her name appeared on the ballot.
- 3.6 On November 1, 2018, Ms. Miller filed the missing F-1 report which was filed 157 days late and just four days prior to the general election.
- 3.7 While no C-3 or C-4 reports have been filed, and no response to the allegations or subpoena have been received, staff was able to verify the following expenditure activities undertaken by Ms. Miller during the 2018 election:
  - On May 15, 2019, a candidate filing fee of \$561 was paid in cash by Ms. Miller. Exhibit #1
  - A total of \$1,004.86 in expenditures were made to The Newport Miner for newspaper political advertisements. Exhibit #12

- A \$1,197.41 expenditure was made to Petroglyph Printing and Signs for printing and mailing fees. Exhibit #13
- Campaign yard signs were produced, but staff could not determine the commercial advertiser that provided the service, the number of signs produced and cost. Exhibit #14
- Various other printed materials of unknown cost. Exhibit #15
- 3.8 PDC staff also verified the following contribution and fundraising activities that were undertaken by Ms. Miller's Campaign:
  - Contributions from Norm Smith (\$25 made on October 29, 2018) and Margaret Underwood (unspecified). Exhibits #10 and 11
  - A Friday, July 13, 2018 fundraiser at the Hospitality House in Newport, Washington. **Exhibit #16**
- 3.9 On October 29, 2018, Margaret Underwood (Complainant #3) sent an email to the two email addresses listed on the amended C-1 report filed by Ms. Miller, requesting a public inspection of her Campaign books of account. No inspection was allowed, and no response was provided by Ms. Miller.
- 3.10 On October 31, 2018, Ms. Underwood left a telephone message for Ms. Miller at the telephone number listed on the amended C-1 report, requesting a public inspection of her Campaign books of account. No response was provided by Ms. Miller.
- 3.11 PDC staff issued a subpoena to Ms. Miller that was electronically emailed and sent via certified mail on January 10, 2019, requesting she provide documents for campaign contribution and expenditure information. No response or documents were provided to the PDC by Ms. Miller.
- 3.12 The subpoena was successfully served to Ms. Miller on March 14, 2019, at 564 Silver Birch Road, Newport, Washington 99156. No response or documents were provided to the PDC by Ms. Miller.

- Invoices provided by The Newport Miner and Petroglyph Printing and Signs.
- Facebook pages and website of Citizens Against Newport Silicon Smelter (C.A.N.S.S.), which:
  - Lists Ms. Miller as an Officer,
  - o Posted the information on Ms. Miller's fundraiser, and
  - On which Ms. Miller frequently posts regarding her opposition to the smelter.
     Ms. Miller stated in news reports that she ran for Pend Oreille County Commissioner, Pos. 2 due to her opposition of the smelter.