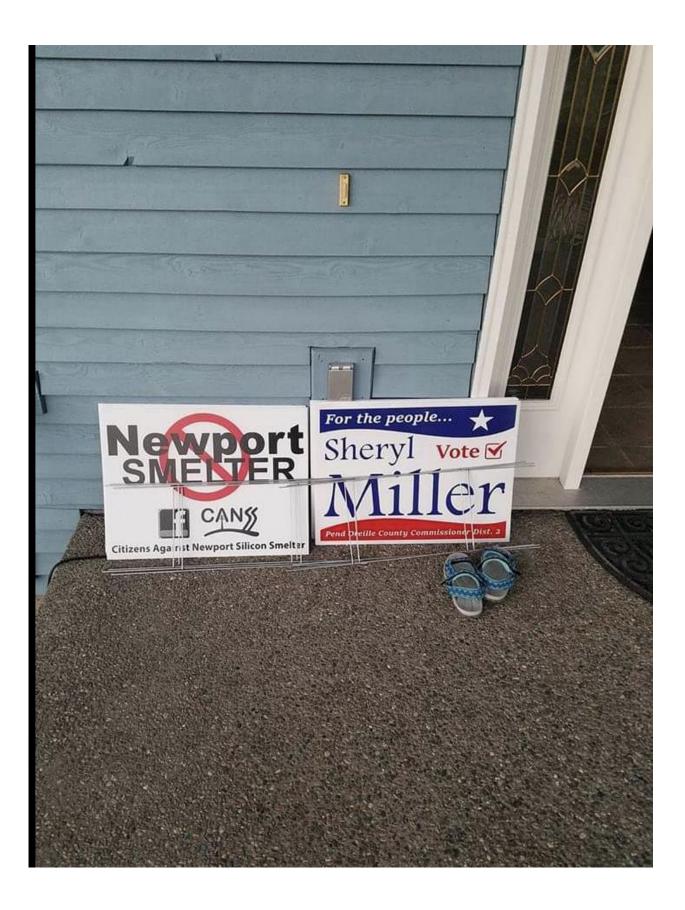

- 3.3 Candidates that selected the Full Reporting option were required to file the following reports for election year 2018:
  - Monthly C-3 reports were due to be filed by the 10th of each month disclosing contributions received and deposited during the previous calendar month, and weekly C-3 reports were required to be filed every Monday beginning June 1 through November 5, 2018, for contributions received and deposited the previous five business days.
  - Monthly C-4 reports were required to be filed for the periods January 1 through May 31, 2018, and December 1 through 31, 2018, if \$200 in contributions has been received or \$200 in expenditures have been made since the last C-4 report was filed.
  - A 21-day Pre-Primary Election C-4 report was required on July 17, 2018, covering the period June 1 through July 16, 2018; and a 7-day Pre-Primary Election C-4 report was required on July 31, 2018, covering the period July 17 through July 30, 2018.
  - A Post-Primary Election C-4 report was required by September 10, 2018, covering the period July 31 through August 31, 2018.
  - A 21-day Pre-General Election C-4 report was required on October 16, 2018, covering the period September 1 through October 15, 2018; and a 7-day Pre-General Election C-4 report was required on October 30, 2018, covering the period October 16 through October 29, 2018.
  - A Post-General Election C-4 report was required by December 10, 2018, covering the period October 30 through November 30, 2018.
- 3.4 As noted above, 2018 candidates for public officer were required to file a C-1 and F-1 report within two weeks of becoming a candidate, which in Ms. Miller's case was no later than May 29, 2018, two weeks after she completed her Declaration of Candidacy.
- 3.5 On July 17, 2018, Ms. Miller filed a C-1 report which was 50 days late and just 21 days prior to the August 7, 2018 primary election, in which her name appeared on the ballot.
- 3.6 On November 1, 2018, Ms. Miller filed the missing F-1 report which was filed 157 days late and just four days prior to the general election.
- 3.7 While no C-3 or C-4 reports have been filed, and no response to the allegations or subpoena have been received, staff was able to verify the following expenditure activities undertaken by Ms. Miller during the 2018 election:
  - On May 15, 2019, a candidate filing fee of \$561 was paid in cash by Ms. Miller. Exhibit #1
  - A total of \$1,004.86 in expenditures were made to The Newport Miner for newspaper political advertisements. Exhibit #12

- A \$1,197.41 expenditure was made to Petroglyph Printing and Signs for printing and mailing fees. Exhibit #13
- Campaign yard signs were produced, but staff could not determine the commercial advertiser that provided the service, the number of signs produced and cost. Exhibit #14
- Various other printed materials of unknown cost. Exhibit #15
- 3.8 PDC staff also verified the following contribution and fundraising activities that were undertaken by Ms. Miller's Campaign:
  - Contributions from Norm Smith (\$25 made on October 29, 2018) and Margaret Underwood (unspecified). Exhibits #10 and 11
  - A Friday, July 13, 2018 fundraiser at the Hospitality House in Newport, Washington. **Exhibit #16**
- 3.9 On October 29, 2018, Margaret Underwood (Complainant #3) sent an email to the two email addresses listed on the amended C-1 report filed by Ms. Miller, requesting a public inspection of her Campaign books of account. No inspection was allowed, and no response was provided by Ms. Miller.
- 3.10 On October 31, 2018, Ms. Underwood left a telephone message for Ms. Miller at the telephone number listed on the amended C-1 report, requesting a public inspection of her Campaign books of account. No response was provided by Ms. Miller.
- 3.11 PDC staff issued a subpoena to Ms. Miller that was electronically emailed and sent via certified mail on January 10, 2019, requesting she provide documents for campaign contribution and expenditure information. No response or documents were provided to the PDC by Ms. Miller.
- 3.12 The subpoena was successfully served to Ms. Miller on March 14, 2019, at 564 Silver Birch Road, Newport, Washington 99156. No response or documents were provided to the PDC by Ms. Miller.

- Invoices provided by The Newport Miner and Petroglyph Printing and Signs.
- Facebook pages and website of Citizens Against Newport Silicon Smelter (C.A.N.S.S.), which:
  - Lists Ms. Miller as an Officer,
  - o Posted the information on Ms. Miller's fundraiser, and
  - On which Ms. Miller frequently posts regarding her opposition to the smelter.
     Ms. Miller stated in news reports that she ran for Pend Oreille County Commissioner, Pos. 2 due to her opposition of the smelter.