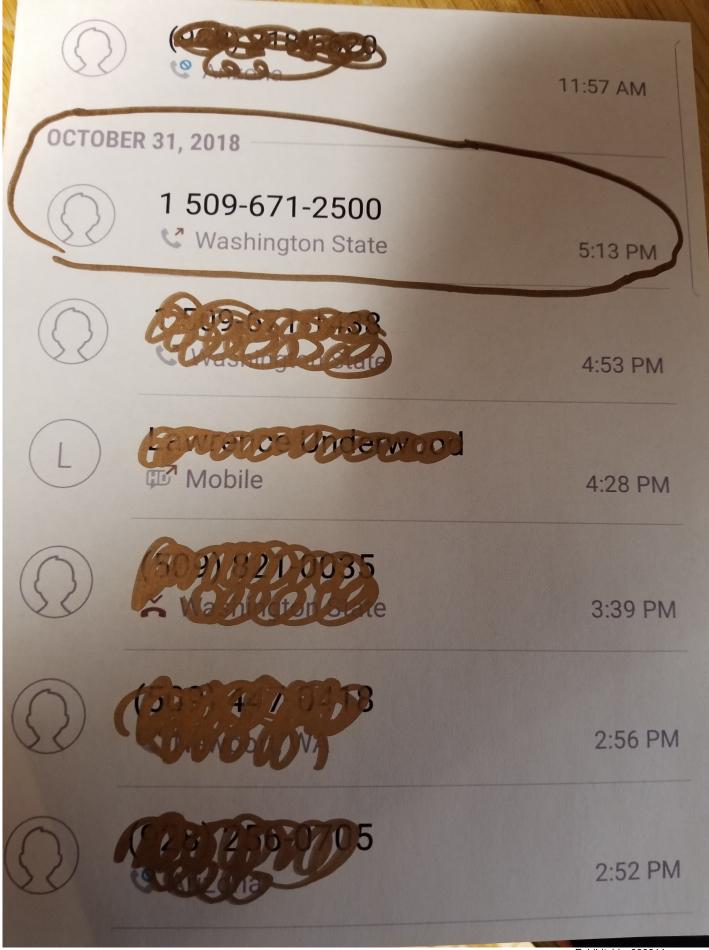

Sheryl Miller Notice of Administrative Charges PDC Case 39653 and 42884 Page 3

- Contributions received from Norm Smith and Margaret Underwood.
- A Friday, July 13, 2018 fundraiser at the Hospitality House in Newport, Washington.
- 9. On October 29, 2018, Margaret Underwood sent an email to the two email addresses listed on the amended C-1 report filed by Ms. Miller, requesting a public inspection of her Campaign books of account. No inspection was allowed, and no response was provided by Ms. Miller.
- On October 31, 2018, Ms. Underwood left a telephone message for Ms. Miller at the telephone number listed on the amended C-1 report, requesting a public inspection of her Campaign books of account. No response was provided by Ms. Miller.
- 11. PDC staff issued a subpoena to Ms. Miller that was electronically emailed and sent via certified mail on January 10, 2019, requesting she provide documents for campaign contribution and expenditure information. No response or documents were provided to the PDC by Ms. Miller.
  - The subpoena was successfully served to Ms. Miller on March 14, 2019, at 564 Silver Birch Road, Newport, Washington 99156. No response or documents were provided to the PDC by Ms. Miller.

- A \$1,197.41 expenditure was made to Petroglyph Printing and Signs for printing and mailing fees. Exhibit #13
- Campaign yard signs were produced, but staff could not determine the commercial advertiser that provided the service, the number of signs produced and cost. Exhibit #14
- Various other printed materials of unknown cost. Exhibit #15
- 3.8 PDC staff also verified the following contribution and fundraising activities that were undertaken by Ms. Miller's Campaign:
  - Contributions from Norm Smith (\$25 made on October 29, 2018) and Margaret Underwood (unspecified). Exhibits #10 and 11
  - A Friday, July 13, 2018 fundraiser at the Hospitality House in Newport, Washington. **Exhibit #16**
- 3.9 On October 29, 2018, Margaret Underwood (Complainant #3) sent an email to the two email addresses listed on the amended C-1 report filed by Ms. Miller, requesting a public inspection of her Campaign books of account. No inspection was allowed, and no response was provided by Ms. Miller.
- 3.10 On October 31, 2018, Ms. Underwood left a telephone message for Ms. Miller at the telephone number listed on the amended C-1 report, requesting a public inspection of her Campaign books of account. No response was provided by Ms. Miller.
- 3.11 PDC staff issued a subpoena to Ms. Miller that was electronically emailed and sent via certified mail on January 10, 2019, requesting she provide documents for campaign contribution and expenditure information. No response or documents were provided to the PDC by Ms. Miller.
- 3.12 The subpoena was successfully served to Ms. Miller on March 14, 2019, at 564 Silver Birch Road, Newport, Washington 99156. No response or documents were provided to the PDC by Ms. Miller.